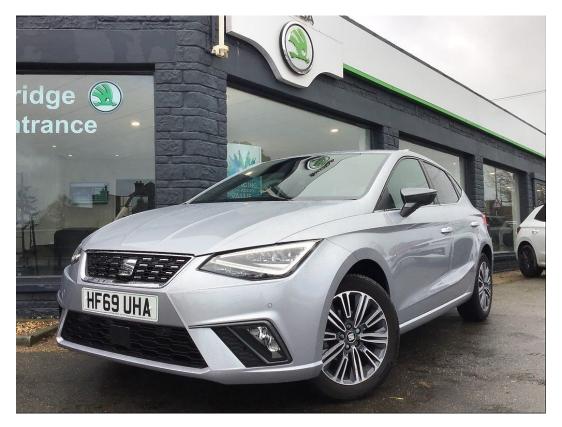

## SEAT Ibiza 1.0 TSI XCELLENCE Hatchback 5dr Petrol Manual Euro 6 (s/s) GPF (95 ps) £13,995

Engine: **1.0 Litre Petrol** Transmission: **Manual** Mileage: **16000 miles**  Age: 2019 / 69 Plate Colour: Silver Body: 5 door Hatchback