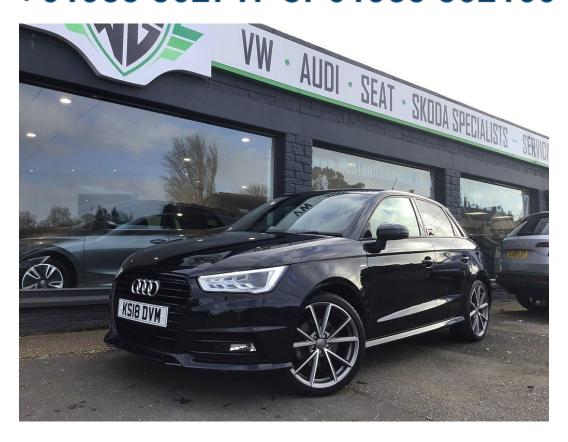

## Westridge Garage 01983 562160

Audi A1 1.4 TFSI Black Edition Sportback 5dr Petrol S Tronic Euro 6 (s/s) (Nav) (125 ps)

£16,995

Engine: 1.4 Litre Petrol Age: 2018 / 18 Plate

Transmission: Automatic Colour: Black

Mileage: 18150 miles Body: 5 door Hatchback