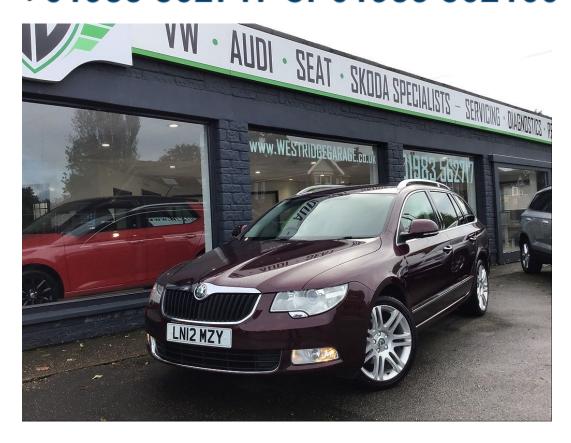

## Westridge Garage 01983 562160

Skoda Superb 2.0 TDI Elegance Estate 5dr Diesel DSG 4WD Euro 5 (140 ps)

£9,495

Engine: 2.0 Litre Diesel Age: 2012 / 12 Plate

Transmission: Automatic Colour: Red

Mileage: 51300 miles Body: 5 door Estate