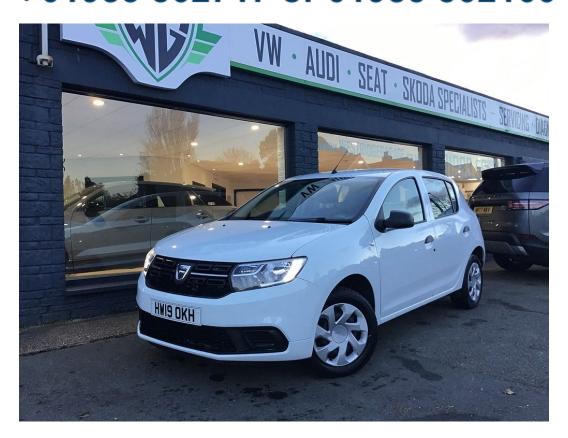

## **Dacia Sandero Essential TCe 90 MY18**

£6,795

Engine: **0.9 Litre Petrol** Age: **2019 / 19 Plate** 

Transmission: Manual Colour: Glacier White

Mileage: 20200 miles Body: 5 door Hatchback