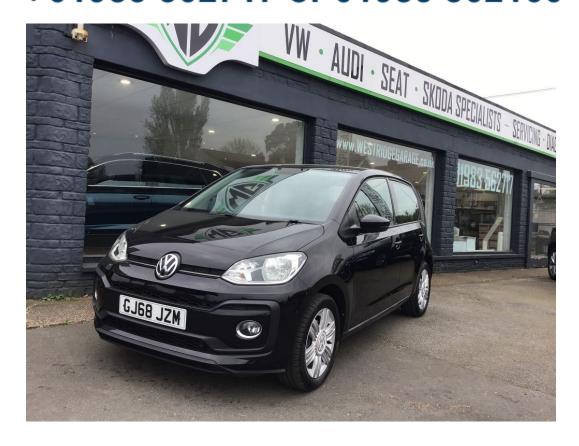

## Westridge Garage 01983 562160

Volkswagen up! 1.0 High up! Hatchback 5dr Petrol Manual Euro 6 (s/s) (90 ps)

£8,995

Engine: 1.0 Litre Petrol Age: 2018 / 68 Plate

Transmission: Manual Colour: Black

Mileage: 50000 miles Body: 5 door Hatchback