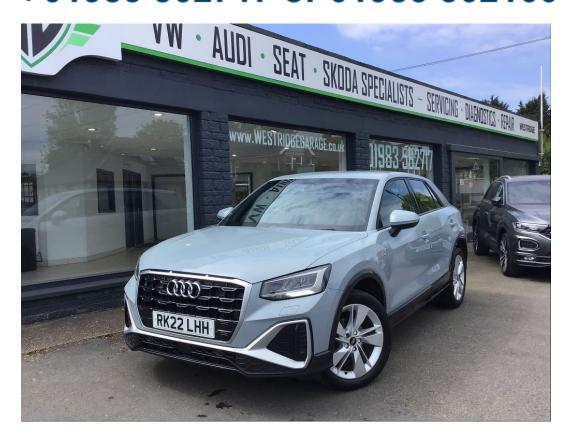

## Westridge Garage 01983 562160

Audi Q2 1.5 TFSI CoD 35 S line SUV 5dr Petrol S Tronic Euro 6 (s/s) (150 ps)

£22,995

Engine: 1.5 Litre Petrol Age: 2022 / 22 Plate

Transmission: Automatic Colour: Grey

Mileage: **34800 miles** Body: **5 door SUV** 